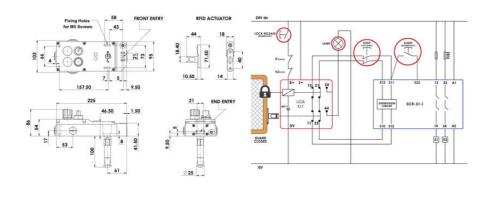

## **TECHNICAL DATA**

| Approvals                           | ISO 13849-1, ISO 14119, EN60204-1, EN62061, EN60947-5-1, UL 508 |
|-------------------------------------|-----------------------------------------------------------------|
| Conduit entry                       | M20                                                             |
| Head material                       | Stainless steel 316                                             |
| Holding force (F1Max)               | 3000 N                                                          |
| Housing material                    | Die cast metal                                                  |
| Integrated LED indication           | Yes                                                             |
| IP class                            | IP65                                                            |
| Maximum approach / withdrawal speed | 600 mm/s                                                        |
| Mounting                            | 4 x M5                                                          |
| Operating temperature               | -25°C +40°C                                                     |
| PFHd                                | 4,77 x 10^-10                                                   |
| PL                                  | е                                                               |

| Rated insulation voltage    | 600 V AC  |
|-----------------------------|-----------|
| SIL                         | 3         |
| Solenoid Voltage            | 24V dc    |
| Travel for positive opening | 10 mm     |
| Weight                      | 1980 g    |
| Withstand voltage           | 2500 V AC |